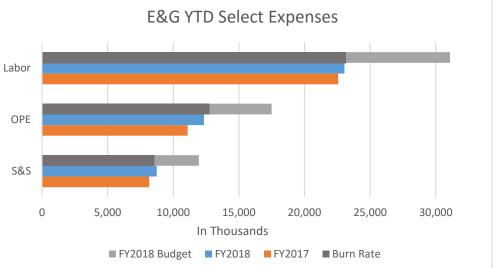

|

#### Board of Trustees Finance and Administration Committee Meeting

#### Thursday, April 19, 2018 4:00 p.m. – 5:30 p.m. (or until business concludes) DeBoer Room, Hannon Library

#### AGENDA (Continued)

| 6   | Adjournment                                       | Chair Nicholson |
|-----|---------------------------------------------------|-----------------|
| 5.4 | Future Meetings                                   | Chair Nicholson |
| 5.3 | Review of Pro Forma and Projected Fund<br>Balance | Mark Denney     |



### **Public Comment**

6



# Vice President's Report

7



#### **Financial Dashboard**

For FY18 close of period 09 As of March 31, 2018









#### The Drive towards Excellence

Participation in Benchmarking Surveys:

- COPLAC / SACUBO
- EAB







# Consent Agenda



### Board of Trustees Finance and Administration Committee Meeting

Thursday, March 15, 2018 4:00 p.m. – 6:00 p.m. (or until business concludes) DeBoer Room, Hannon Library

#### **MINUTES**

#### Call to Order/Roll/Declaration of a Quorum

In Chair Paul Nicholson's planned absence, Trustee Dennis Slattery called the meeting to order at approximately 4:00 p.m. and welcomed Matthew Soloway and other members of the Tuition Advisory Council (TAC).

The following committee members were present: Les AuCoin, Sheila Clough, Lyn Hennion, Shanztyn Nihipali, April Sevcik and Dennis Slattery. Chair Paul Nicholson was absent. Trustees Bill Thorndike and Linda Schott (ex officio) also attended the meeting.

Other meeting guests included: Greg Perkinson, Vice President for Financ